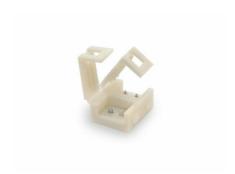

## LED line® waterproof LED strip CLICK CONNECTOR double 8 mm 2 PIN

## **Product description**

LED line® connector for waterproof LED strips CLICK CONNECTOR double 8 mm 2 PIN

| Name of the parameter      | Value                        |
|----------------------------|------------------------------|
| Warranty (years)           | 2                            |
| Wire length                | 140 mm                       |
| Number of PINs             | 2 pcs.                       |
| Connector type             | I                            |
| PCB width                  | 8 mm                         |
| Application                | to LED waterproof strips 8mm |
| Maximum width of LED strip | 8 mm mm                      |
| Electrical connector       | double                       |